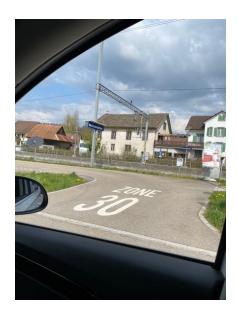

## Please park your cars at the Park & Ride (P & Rail) Grindel 1, 8932 Mettmenstetten

To pay for the parking you have to download the P + Rail app.

**Coming from Mettmenstetten:** In direction of Uttenberg / Knonau / Maschwanden on Bahnhofstrasse. Cross the train track and turn right immediatly after.

**Coming from Obfelden, Maschwanden, Uttenberg**: In direction of Mettmenstetten turn left just before the railroad crossing.

The park & ride (park & rail) parking lot is located directly on the right after turning into the direction of Grindel 1.