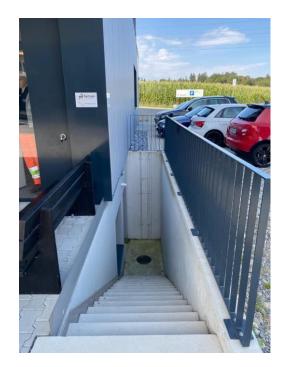

Walk to the building Halle11.

The entrance to the training hall is downstairs, in the basement.

Note: You will not find the Brüggenstrasse in the navigation systems (it does not exist yet officially) hence, please follow the site plan.