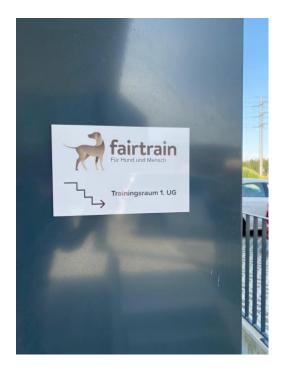

Walk to the building Halle11.

The entrance to the training hall is downstairs, in the basement.

Note: You will not find the Brüggenstrasse in the navigation systems (it does not exist yet officially) hence, please follow the site plan.